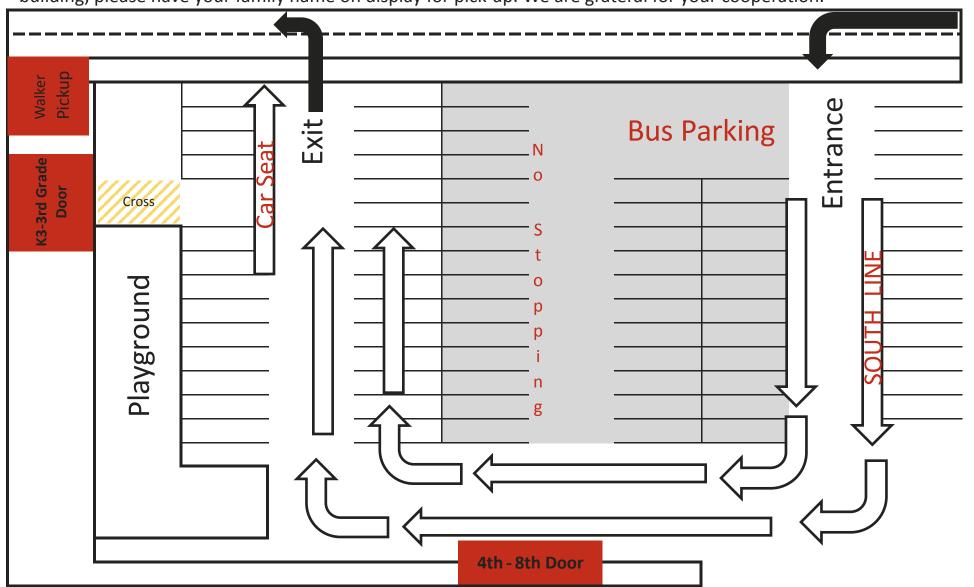

We ask those whose children need a little extra assistance unbuckling and buckling to pull into the South-most line at the entrance, and pull off into the North-most line by the playground. Please do not exit the car unless you are in the Car Seat Assisted line. The parking lot will open at 8:40 am, and 3:55 pm. We are also extending pickup until 4:10 to alleviate the need to rush to pick up your child. Do not line up on the street, you will be ticketed by the Racine Police. Be kind to our neighbors and don't block their driveways. On days when it is raining hard, students will be in the building, please have your family name on display for pick-up. We are grateful for your cooperation.